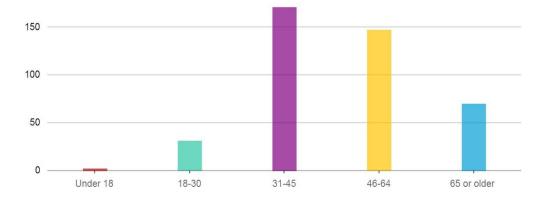

### Age of Respondents

| Answers     | Count | Percentage |
|-------------|-------|------------|
| Under 18    | 2     | 0.46%      |
| 18-30       | 31    | 7.16%      |
| 31-45       | 171   | 39.49%     |
| 46-64       | 147   | 33.95%     |
| 65 or older | 70    | 16.17%     |

Answered: 414 Skipped: 19