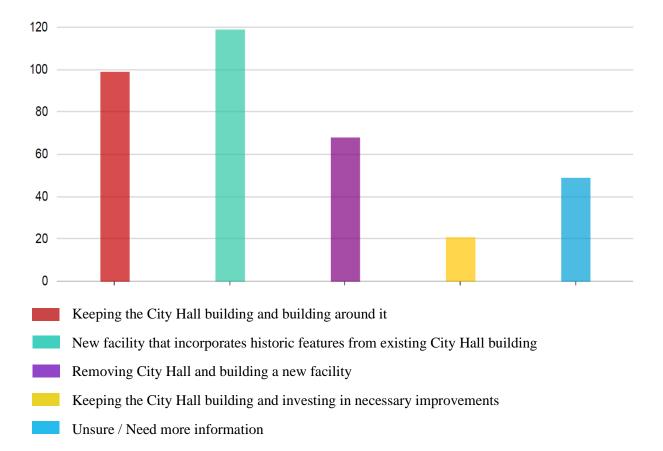

ol & Splash Pad)
- 15. Lounge (4.39%) (19 votes)
- 16. Business Incubator (3.23%) (14 votes)
- 17. Virtual Reality Center (3%) (13 votes)

#### **Facility Services Priority**

- 1. Youth Programs (74.36%) (322 votes)
- 2. Adult Programs (57.51%) (249 votes)
- 3. Senior Programs (48.27%) (209 votes)
- 4. Educational Programs (48.27%) (209 votes)
- 5. Arts & Cultural Programs (34.18%) (148 votes)
- 6. Child Care (30.48%) (132 votes)
- 7. Early Childhood Education (29.79%) (129 votes)
- 8. Health Therapy Services (20.09%) (87 votes)
- 9. Physical Therapy Services (19.17%) (83 votes)
- 10. Business Support (11.32%) (49 votes)
- 11. Equity & Inclusion Programs (8.55%) (37 votes)
- 12. Other (4.39%) (19 votes)

## **Community Survey Results**

Municipal Complex (Library, Rec Center, City Hall)



### Preference for the current City Hall building