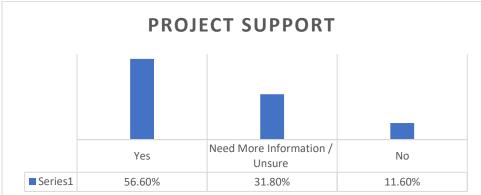

# **Community Survey Results**

Municipal Complex (Library, Rec Center, City Hall)

#### Response

433 Total survey responses50% of households represented with the survey

1278 Residents represented with the survey55% of residents represented with the survey

### Age of Respondents



| Answers     | Count | Percentage |
|-------------|-------|------------|
| Under 18    | 2     | 0.46%      |
| 18-30       | 31    | 7.16%      |
| 31-45       | 171   | 39.49%     |
| 46-64       | 147   | 33.95%     |
| 65 or older | 70    | 16.17%     |

Answered: 414 Skipped: 19

## Support of Project



## **Community Survey Results**

Municipal Complex (Library, Rec Center, City Hall)

#### **Facility Amenities Priority**

- 1. Weightlifting/Fitness Equipment (51.73%) (224 votes)
- 2. Community Room (49.88%) (216 votes)
- 3. Walking Track (45.96%) (199 votes)
- 4. Indoor Gym Space (40.88%) (177 votes)
- 5. Group Fitness (33.49%) (145 votes)
- 6. Expanded Physical Library (26.33%) (114 votes)
- 7. Game Room/Activity Room (24.02%) (104 votes)
- 8. Interactive Children's Space (21.71%) (94 votes)
- 9. Meeting Space/Study Room (20.55%) (89 votes)
- 10. Racquetball Court (15.01%) (65 votes)
- 11. Sauna (11.55%) (50 votes)
- 12. Teen Space (11.09%) (48 votes)
- 13. Technology/Computer Resources (10.85%) (47 votes)
- 14. Other (10.85%) (47 votes) (Highest Pool & Splash Pad)
- 15. Lounge (4.39